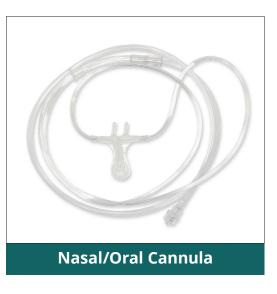

### For a reliable diagnosis of obstructive sleep apnea

CNSAC Nasal and Nasal/Oral cannulas guarantee a high wearing comfort and a stable Luer-Lock connection during sleep screening and sleep studies (PSG). Soft nasal prongs provide maximum wearing comfort, especially for long wearing periods. All of our range of nasal cannulas come equipped with a Luer-Lock connection which offers a universally secure connection to your device. Ideal for use in sleep studies (PSG, PG, Sleep Screening, HST) to measure flow and snoring.

### Product Overview CNSAC Nasal/Oral Cannulas

| Item No.                           | NC-007            | NC-017            |
|------------------------------------|-------------------|-------------------|
| Material                           | Medical grade PVC | Medical grade PVC |
| Color                              | Transparent       | Transparent       |
| Length of main tube                | 60 cm             | 180 cm            |
| Length of prong support tube       | 50 cm             | 50 cm             |
| Distance between nasal prongs      | 15 mm             | 15 mm             |
| Length of nasal prongs             | 10 mm             | 10 mm             |
| Oral/nasal detection surface       | 42.9 × 35.4 mm    | 42.9 × 35.4 mm    |
| Inner diameter of tubing connector | 1.9 mm            | 1.9 mm            |
| Outer diameter of tubing connector | 6.5 mm            | 6.5 mm            |
| Diameter of prong support tube     | 2.0 mm            | 2.0 mm            |
| Diameter of main tube              | 4.3 mm            | 4.3 mm            |

Nasal/Oral Cannula