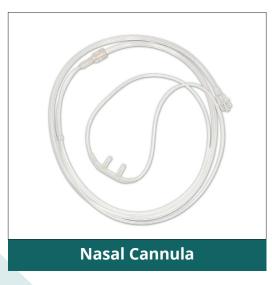

### For a reliable diagnosis of obstructive sleep apnea

CNSAC Nasal and Nasal/Oral cannulas guarantee a high wearing comfort and a stable Luer-Lock connection during sleep screening and sleep studies (PSG). Soft nasal prongs provide maximum wearing comfort, especially for long wearing periods. All of our range of nasal cannulas come equipped with a Luer-Lock connection which offers a universally secure connection to your device. Ideal for use in sleep studies (PSG, PG, Sleep Screening, HST) to measure flow and snoring.

#### **Product Overview CNSAC Nasal Cannulas**

| Item No.                           | NC-002            | NC-002/30         | NC-002/150        | NC-02/210         |
|------------------------------------|-------------------|-------------------|-------------------|-------------------|
| Material                           | Medical grade PVC | Medical grade PVC | Medical grade PVC | Medical grade PVC |
| Color                              | Transparent       | Transparent       | Transparent       | Transparent       |
| Length of main tube                | 60 cm             | 30 cm             | 150 cm            | 210 cm            |
| Length of prong support tube       | 50 cm             | 50 cm             | 50 cm             | 50 cm             |
| Distance between nasal prongs      | 15 mm             | 15 mm             | 15 mm             | 15 mm             |
| Length of nasal prongs             | 10 mm             | 10 mm             | 10 mm             | 10 mm             |
| Diameter of prong support tube     | 2.0 mm            | 2.0 mm            | 2.0 mm            | 2.0 mm            |
| Diameter of main tube              | 4.3 mm            | 4.3 mm            | 4.3 mm            | 4.3 mm            |
| Inner diameter of tubing connector | 1.9 mm            | 1.9 mm            | 1.9 mm            | 1.9 mm            |
| Outer diameter of tubing connector | 6.5 mm            | 6.5 mm            | 6.5 mm            | 6.5 mm            |